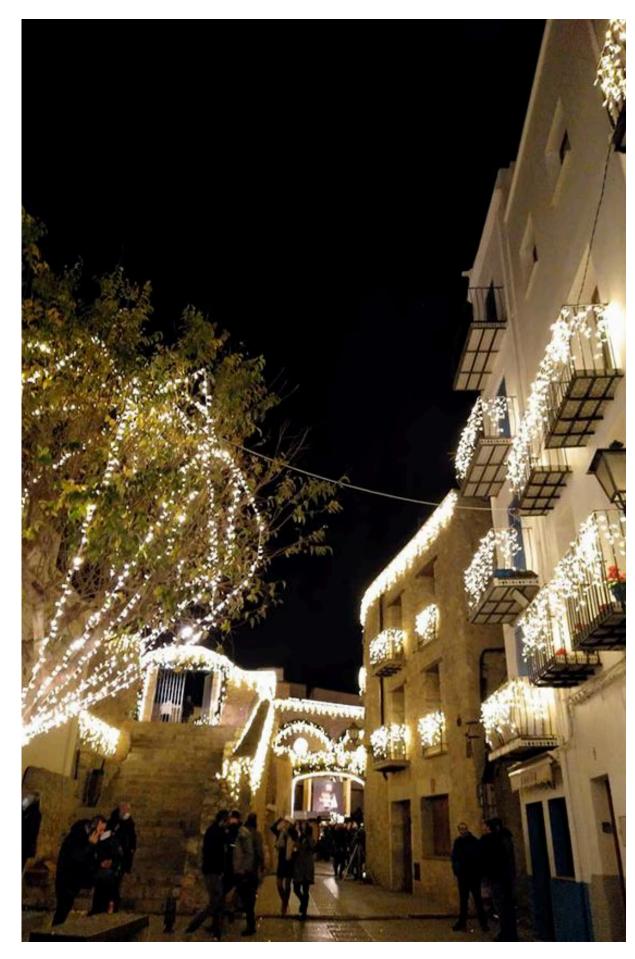

Afterwards, making the most of the early nightfall, we will enjoy the lighting up of the Christmas lights that give Peñíscola a magical spirit.

At the agreed time we will return to Valencia.