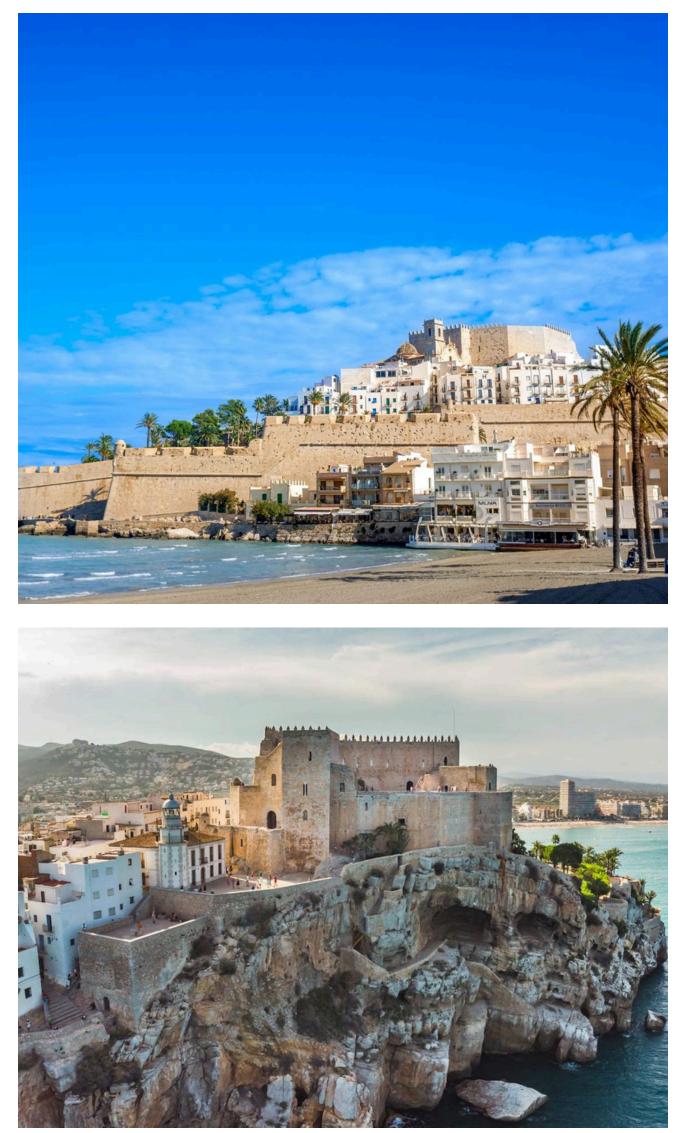

## VALENCIA - PEÑÍSCOLA

Departure from Valencia (Pantera Rosa and Nuevo Centro) to Peñíscola.

On arriving at Peñíscola, we will meet a local guide who will show us around the cobbled streets in this historical Mediterranean town. We will find out about its wealth

of history, the secrets behind its walls and the details that are hidden within the Papa Luna castle, from where we will get some amazing views of the Mediterranean Sea.

When ending the visit, we will have lunch in a local restaurant to try the traditional cuisine of Castellón, which, as is the case with all Mediterranean cuisine, is based on rice, seafood and market garden produce.