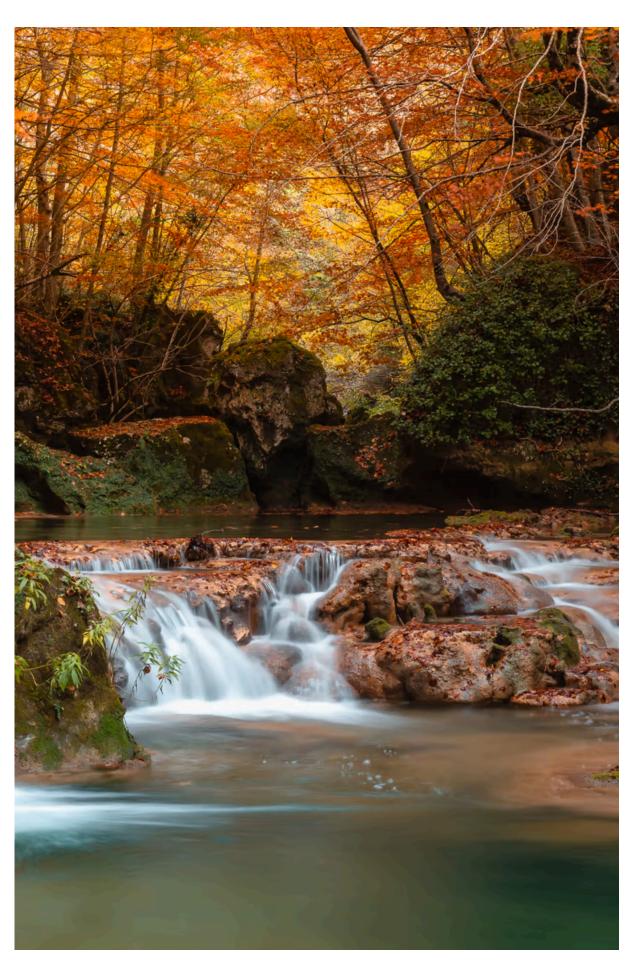

We will start the day visiting the historical centre of Bolbaite, strolling around its narrow streets and visiting the castle, which was built as an Islamic fortress back in the 12th century.

After the visit we will have lunch at a local restaurant to try out the area's traditional cuisine, rich in stews, soups and rice dishes. After lunch, we will move on to one of the Region of Valencia's natural gems: Anna Lake, also known as Albufera de Anna. Here we will have some free time to take a walk around the lake and admire its autumnal landscape.