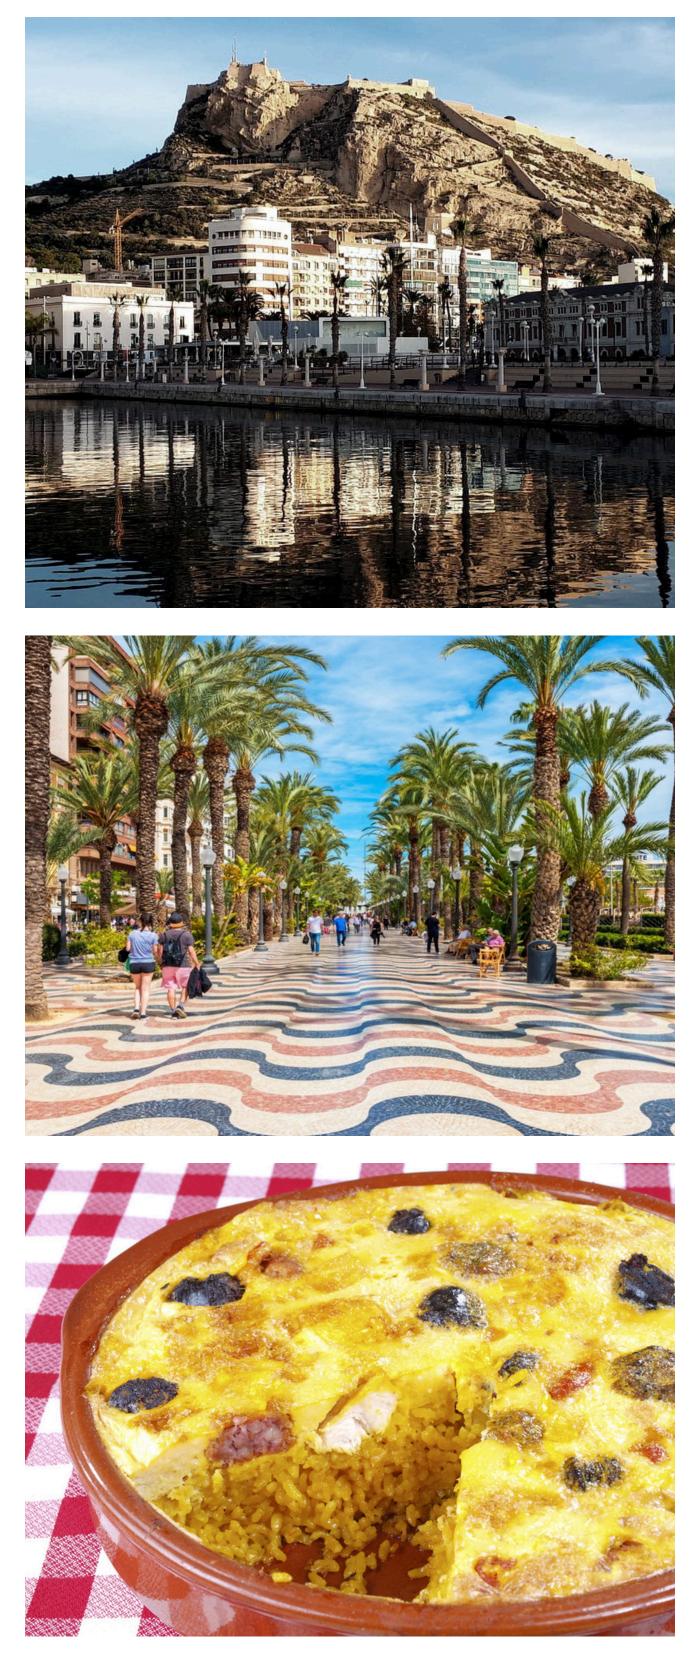

## VALENCIA - ALICANTE - TABARCA

Departure from Valencia (Pantera Rosa and Nuevo Centro) to Alicante.

On arrival, we will take a guided tour around the city with a local guide, where we will see the historical centre, the iconic Barrio de Santa Cruz, and of course

the highlight of the trip with a visit to Santa Bárbara castle.

After leaving the castle, we will head to the port to set off towards Tabarca island, the smallest inhabited island in Spain. At the island we will be able to admire the views and the crystal clear waters that are so characteristic of the island.